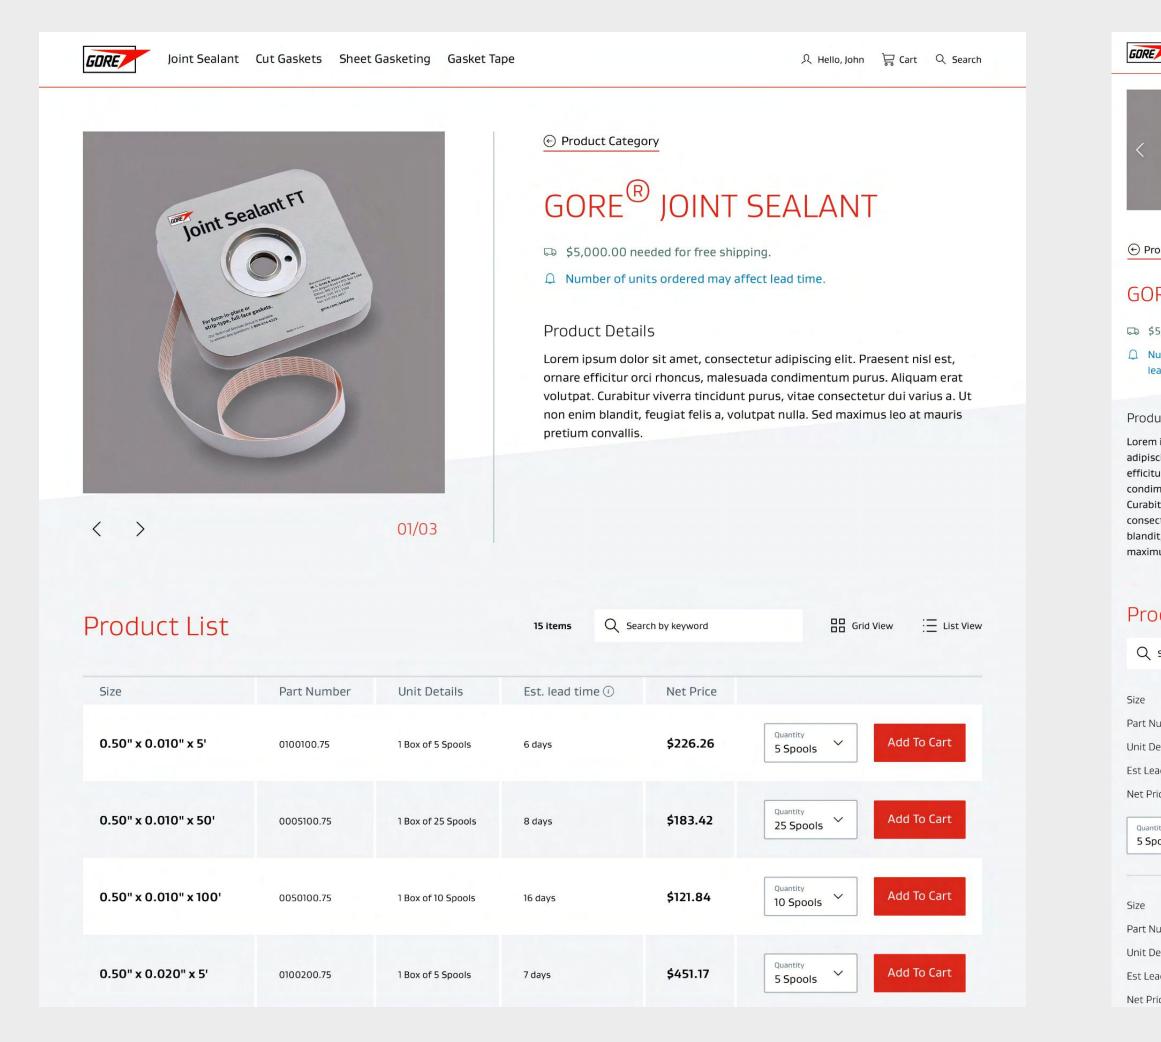

#### Gore Design System

Product Category

## GORE<sup>®</sup> JOINT SEALANT

□ \$5,000.00 needed for free shipping

☐ Number of units ordered may affect lead time.

Product Details

Lorem ipsum dolor sit amet, consectetur adipiscing elit. Praesent nisl est, ornare efficitur orci rhoncus, malesuada condimentum purus. Aliquam erat volutpat. Curabitur viverra tincidunt purus, vitae consectetur dui varius a. Ut non enim blandit, feugiat felis a, volutpat nulla. Sed maximus leo at mauris pretium convallis.

15 items

#### Product List

| Search by keywor | d                    |
|------------------|----------------------|
|                  | 0.50" x 0.010" x 5'  |
| umber            | 0100100.75           |
| etails           | 1 Box of 5 Spools    |
| ad Time 🛈        | 6 days               |
| ice              | \$226.26             |
| ity<br>ools      | Place Order          |
|                  | 0.50" x 0.010" x 50' |
| umber            | 0005100.75           |
| etails           | 1 Box of 25 Spools   |
| ad Time 🛈        | 8 days               |
| ice              | \$183.42             |

The specific library for this project would focus primarily on product cards and table components, as Gore's gasket product family had many size, quantity, and price variants which can drastically affect the specifics of a customer's

Quantity Add To Cart

order. It was very important to account for all potential edge cases and present this info in a digestible way. It also led our team to add in features like CSV order uploading and quick reordering.