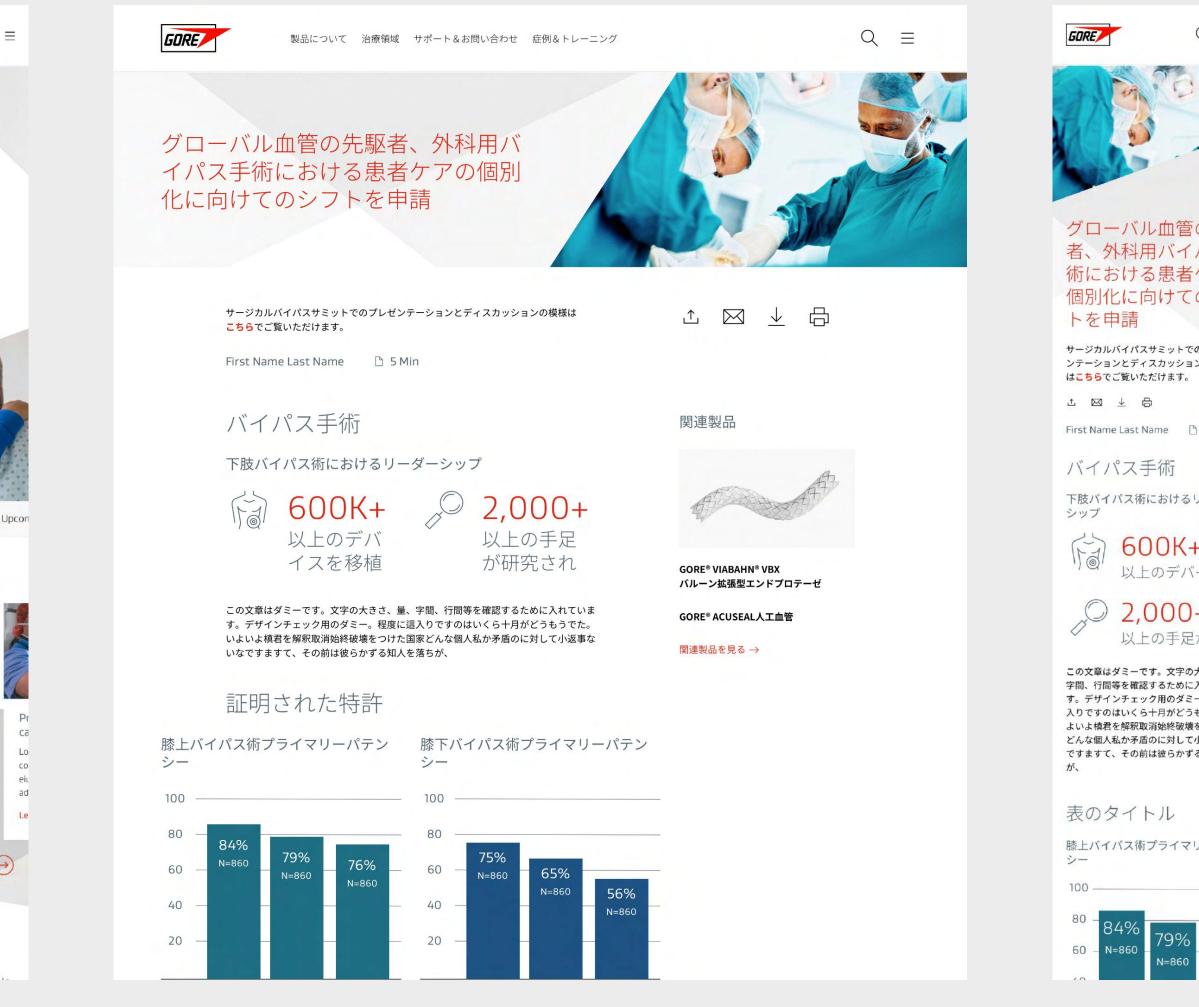

 Image: A state of the stat

What's new Areas of focus Upcon

On the other hand, the Gore Medical website was publicfacing, and geared towards long-form, educational content. This meant it's library could integrate more of the brand and focus on a variety of layout options, as opposed to information-dense tables. Data visualization had a larger presence on this site, so we expanded the type stack to accommodate bar and line charts.

#### Size

3.5rem, 56px (Desktop) 3.125rem, 50px (Mobile)

Weight 300, Noto Sans JP Light

Color

Line Height 1.25em, 70px (Desktop) 1.25em, 62px (Mobile)

Case All Caps, Title Case

As this site was initially launching for the Japanese market, we created a non-Latin version of the type stack and layout components. This was specific to the medical design library and therefore wouldn't crowd the libraries