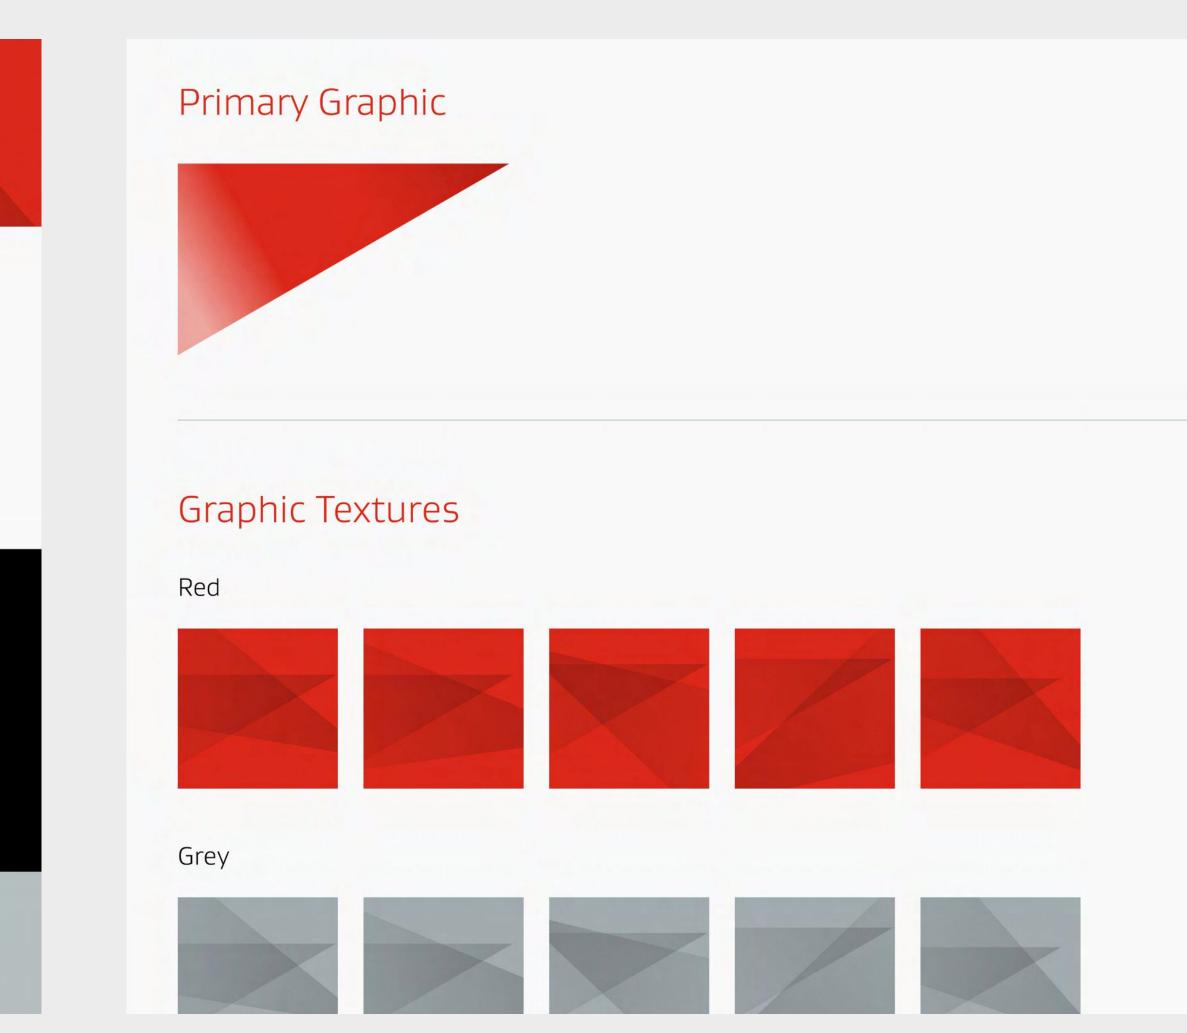

## COLOR

## Primary Brand Colors

Our primary color is Gore Red. It is inextricably and distinctively linked to this warm color. Our visual system and its components enable Gore to own red in a way that is modern and approachable.

Although they're not unique to the GORE Brand Palette, white and black are part of our visual identity. Our communications should feel bright, either by using the vibrant, red primary graphic, or through the use of white space. Black should be used as accents, such as a navigation bar in digital applications, and for applications where white may appear too stark, such as videos.

GORE Red 100 # DA291C PANTONE 485 referenced in the brand documentation

Bright Red 100 # EB0F00 Slightly brighter than Gore Red, for use with interaction designs

Black 100 #000000 Should be used for accents, type, and where white is too stark

White **#FFFFF** Use prominently to evoke a bright look and feel

## Secondary Colors

Gore had numerous lines of business, all with specific design requirements and restraints. This led us to implement a two-tiered library structure. The base tier held styles that were unlikely to change from project to

project, such as the logo, colors, and icons. The second tier would be developed for each project and contained more specific items such as typography, layout, and UI elements. This kept individual libraries lean and easy to maintain,